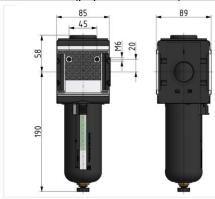

| Pre-filter with polycarbonate bowl and bowl guard |          |        |                    |                    |      |    |  |
|---------------------------------------------------|----------|--------|--------------------|--------------------|------|----|--|
| Art. No.                                          | Type No. | Thread | Housing            | Flow rate<br>l/min | Size | DN |  |
| 133116                                            | FV 45 S  | G 1    | Die-cast aluminium | 2000               | 4    | 25 |  |