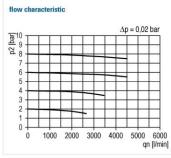

Flow rate measurement: At  $P_1 = 6$  bar and pressure drop  $\Delta_p = 0.02$  bar

 $\begin{array}{ll} \mbox{Filter rating:} & 0.3 \ \mu \mbox{m} \\ \mbox{Efficiency:} & 99.999 \ \% \\ \mbox{Filter element:} & \mbox{Paper-POM} \end{array}$ 