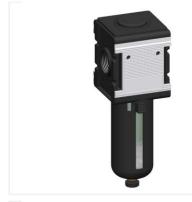

## Pre-filter Art. No. 133116 – Type No. FV 45 S

P 1-326 e

## »multifix« series

For filtering out solid impurities larger than 0.3 µm.

Max. input pressure:16 barMedium temperature:-10 to 60 °CAmbient temperature:-10 to 60 °CDrain vale:Semi-automatic

Sealant: NBF